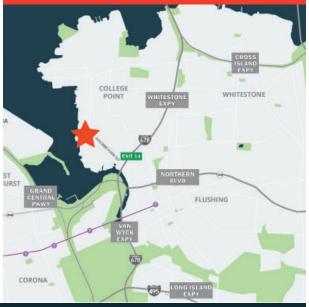

#### ACCESS

EASILY ACCESSIBLE TO WHITESTONE BRIDGE, THROGS NECK BRIDGE, VAN WYCK EXPY, AND GRAND CENTRAL PKWY.

## AT THE CONFLUENCE OF COLLEGE POINT BLVD. AND VAN WYCK EXPY.