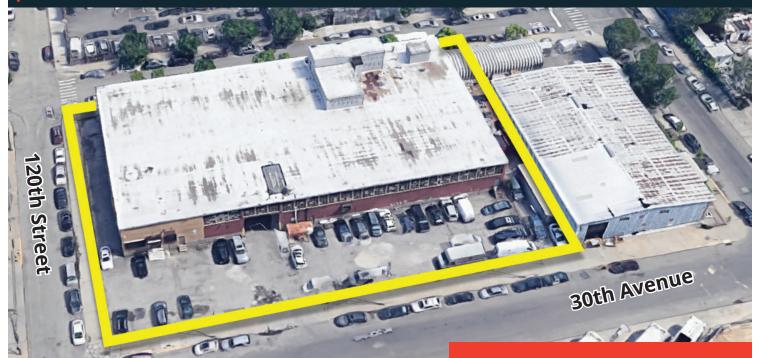

# **PRIME LOGISTICS LOCATION - WAREHOUSE AND LAND AVAILABLE** 29-05 120TH STREET, FLUSHING, NY 11354

#### **APPROXIMATE SIZE**

± 25,300 SF WAREHOUSE ± 15,220 SF LAND **ZONING** 

M2-1

#### **FEATURES**

- THREE-STREET FRONTAGE
- HEAVY GAS
- HEAVY POWER
- ANCILLARY LAND, PAVED & FENCED
- ADDITIONAL LOADING CAN BE CREATED
- WIDE STREET